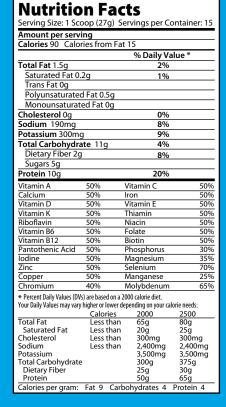

#### What's at work?

Take a closer look at a few of the powerful ingredients:

**10 grams of protein** (from whole soybean powder) — keeps you feeling full so you're not hungry an hour after lunch.

**Advantra Z°** — supports fat burning with exercise and increases your metabolism without affecting blood pressure or heart rate. So you're ramping up fat loss jitter-free.

**Tonalin® conjugated linolic acid (CLA)** — speeds fat metabolism and studies show it can help you maintain weight loss once you reach your goal.

Plus: Inulin (FOS), L-carnitine, ChromeMate®, CitriMax®, OptiZinc®, and essential vitamins and minerals.